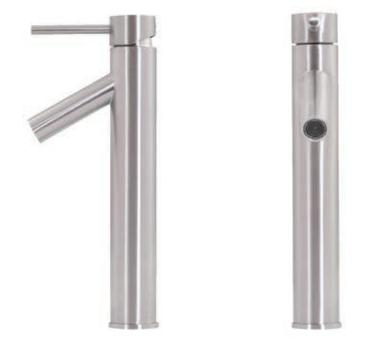

# BM-012BN DALYSS Single Lever Vessel Faucet

| Requested By:      |  |
|--------------------|--|
| Specific Features: |  |

### STANDARD SPECIFICATIONS:

- Vessel faucet with brushed nickel finish
- Single handle control
- Solid brass construction
- High pressure ceramic cartridge
- Single hole deck mount installation
- 1.5-inch diameter hole required
- cUPC and AB1953 low lead compliant
- ASME A112.18.1-1-2011/CSA B125.1-11
- NSF 61 and NSF 372 certified