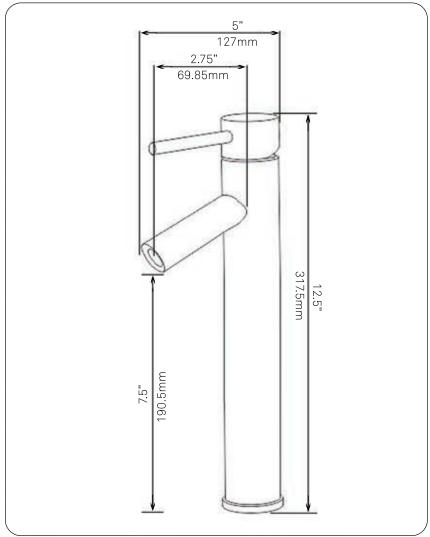

# BM-012BN DALYSS Single Lever Vessel Faucet

| Requested By:      |  |
|--------------------|--|
| Specific Features: |  |

### STANDARD SPECIFICATIONS:

- Vessel faucet with brushed nickel finish
- Single handle control
- Solid brass construction
- High pressure ceramic cartridge
- Single hole deck mount installation
- 1.5-inch diameter hole required
- cUPC and AB1953 low lead compliant
- ASME A112.18.1-1-2011/CSA B125.1-11
- NSF 61 and NSF 372 certified